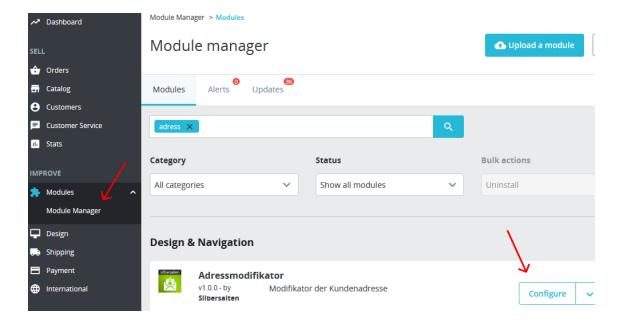

## Installation

To install the module, go to **Modules > Modules**. Click the "Upload Module" button.

Select the zip. file of the module and click "Load module". After the module is uploaded and installed, it will appear in your module list.