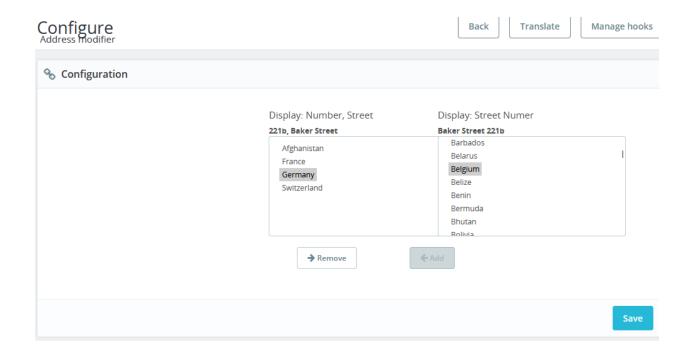

## Settings

To get to the module's settings, click Settings in the module in your module list:

You will then be taken to the entire country overview, where you can select the desired country. To do this, click on a country in the right-hand field and add it. The overview with all the countries you have selected will then appear on the left:

Finally, save your settings.

Now, during the ordering process, the separate field appears where the customer enters his house number.

| Address               |          |
|-----------------------|----------|
| Street number*        |          |
| Address<br>Complement | Optional |